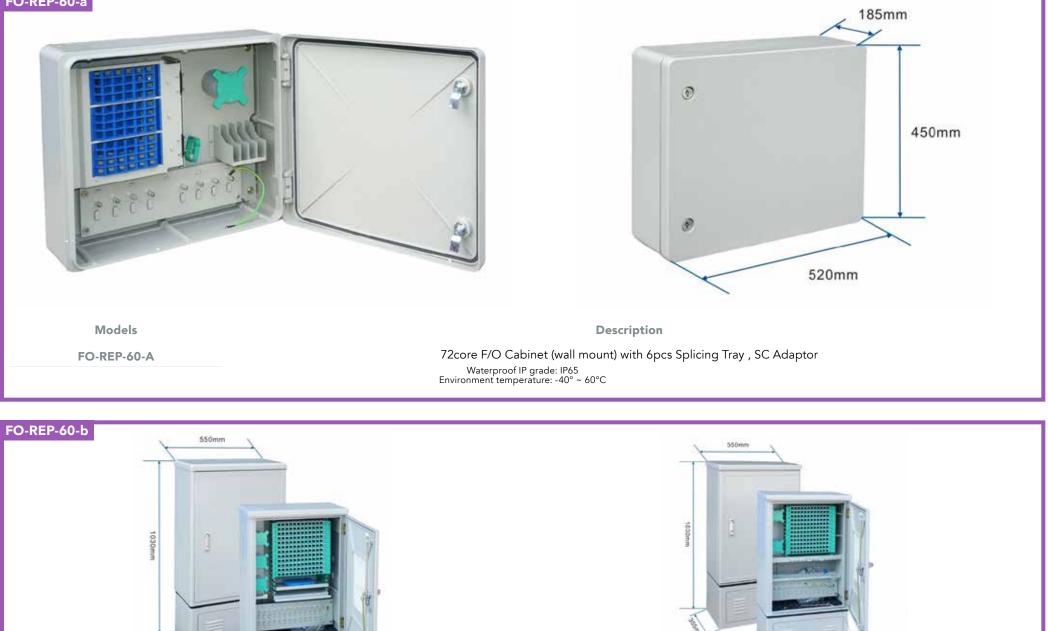

TH Box for SC Adaptor, SMC

Material

rial

## **Patch panel**

FO-FO-



| FO-REP-30-A-1251   | rater rater with rolltraner 121 cs 51 Adaptor         |
|--------------------|-------------------------------------------------------|
| FO-REP-50-A-24ST   | Patch Panel with Front Panel 24Pcs ST Adaptor         |
| FO-REP-50-A-12SC-S | Patch Panel with Front Panel 12Pcs SC Simplex Adaptor |
| FO-REP-50-A-24SC-S | Patch Panel with Front Panel 24Pcs SC Simplex Adaptor |
| FO-REP-50-A-12SC-D | Patch Panel with Front Panel 12Pcs SC Duplex Adaptor  |
| FO-REP-50-A-24SC-D | Patch Panel with Front Panel 24Pcs SC Duplex Adaptor  |
|                    |                                                       |

\*Colour: Light Grey or Black \*Patch Panel with 2pcs of splicing Tray











# Cabinet