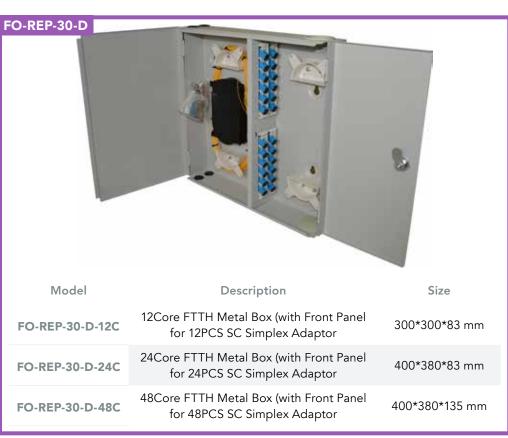

eeve, with 24pcs<br>splicing sleeve)                                                          | FO-                                      |
|                                    | mall round ports and 1 large oval port<br>the closure: earthing wire, nylon tie, buffer                                                                                      |                                          |

plaini Noop - Metal Hosp





\*Cable entry and size: 4small round ports and 1 large oval port \*The accessories included in the closure: earthing wire, nylon tie, buffer tube, emery paper, metal hoop, insulation tape, aluminum foil, small heat shrinkable fixing sleeve (for small round ports), big heat shrinkable fixing sleeve with branching-off clip (for large oval port).

#### Metal Box















#### **Plastic Box**

















#### **Plastic Box**







Model

FO-REP-40-P-24C-SC

FO-REP-40-P-PLC

Size

400\*300\*100 mm

26

Description

24core FTTH Box for SC Adaptor, SMC

Material

rial

## **Patch panel**

FO-FO-



| FO-REP-30-A-1251   | rater rater with rolltraner 121 cs 51 Adaptor         |
|--------------------|-------------------------------------------------------|
| FO-REP-50-A-24ST   | Patch Panel with Front Panel 24Pcs ST Adaptor         |
| FO-REP-50-A-12SC-S | Patch Panel with Front Panel 12Pcs SC Simplex Adaptor |
| FO-REP-50-A-24SC-S | Patch Panel with Front Panel 24Pcs SC Simplex Adaptor |
| FO-REP-50-A-12SC-D | Patch Panel with Front Panel 12Pcs SC Duplex Adaptor  |
| FO-REP-50-A-24SC-D | Patch Panel with Front Panel 24Pcs SC Duplex Adaptor  |
|