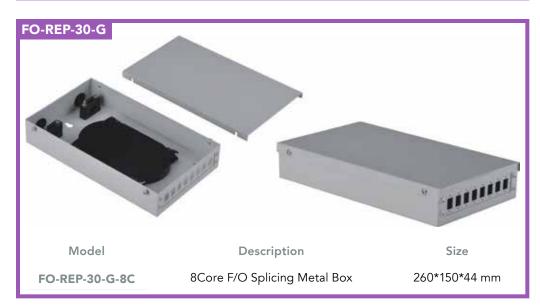

g sleeve, with 24pcs<br>splicing sleeve)                                                          | FO-                                      |
|                                    | mall round ports and 1 large oval port<br>the closure: earthing wire, nylon tie, buffer                                                                                      |                                          |

plaini Noop - Metal Hosp





\*Cable entry and size: 4small round ports and 1 large oval port \*The accessories included in the closure: earthing wire, nylon tie, buffer tube, emery paper, metal hoop, insulation tape, aluminum foil, small heat shrinkable fixing sleeve (for small round ports), big heat shrinkable fixing sleeve with branching-off clip (for large oval port).

#### Metal Box















#### **Plastic Box**

















#### **Plastic Box**







Model

FO-REP-40-P-24C-SC

FO-REP-40-P-PLC

Size

400\*300\*100 mm

26

Description

24core FTTH Box for SC Adaptor, SMC

Material

rial

## **Patch panel**

FO-FO-



| FO-REP-30-A-1251   | rater rater with rolltraner 121 cs 51 Adaptor         |
|--------------------|-------------------------------------------------------|
| FO-REP-50-A-24ST   | Patch Panel with Front Panel 24Pcs ST Adaptor         |
| FO-REP-50-A-12SC-S | Patch Panel with Front Panel 12Pcs SC Simplex Adaptor |
| FO-REP-50-A-24SC-S | Patch Panel with Front Panel 24Pcs SC Simplex Adaptor |
| FO-REP-50-A-12SC-D | Patch Panel with Front Panel 12Pcs SC Duplex Adaptor  |
| FO-REP-50-A-24SC-D | Patch Panel with Front Panel 24Pcs SC Duplex Adaptor  |
|