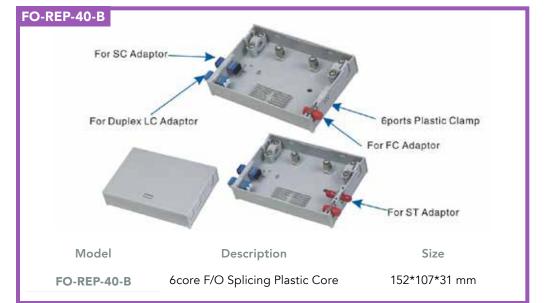

leeve)                                                          | FO-                                      |
|                                    | mall round ports and 1 large oval port<br>the closure: earthing wire, nylon tie, buffer                                                                                      |                                          |

plaini Noop - Metal Hosp





\*Cable entry and size: 4small round ports and 1 large oval port \*The accessories included in the closure: earthing wire, nylon tie, buffer tube, emery paper, metal hoop, insulation tape, aluminum foil, small heat shrinkable fixing sleeve (for small round ports), big heat shrinkable fixing sleeve with branching-off clip (for large oval port).

#### Metal Box















#### **Plastic Box**

















#### **Plastic Box**







Model

FO-REP-40-P-24C-SC

FO-REP-40-P-PLC

Size

400\*300\*100 mm

26

Description

24core FTTH Box for SC Adaptor, SMC

Material

rial

## **Patch panel**

FO-FO-



| FO-REP-30-A-1251   | rater rater with rolltraner 121 cs 51 Adaptor         |
|--------------------|-------------------------------------------------------|
| FO-REP-50-A-24ST   | Patch Panel with Front Panel 24Pcs ST Adaptor         |
| FO-REP-50-A-12SC-S | Patch Panel with Front Panel 12Pcs SC Simplex Adaptor |
| FO-REP-50-A-24SC-S | Patch Panel with Front Panel 24Pcs SC Simplex Adaptor |
| FO-REP-50-A-12SC-D | Patch Panel with Front Panel 12Pcs SC Duplex Adaptor  |
| FO-REP-50-A-24SC-D | Patch Panel with Front Panel 24Pcs SC Duplex Adaptor  |
|                    |