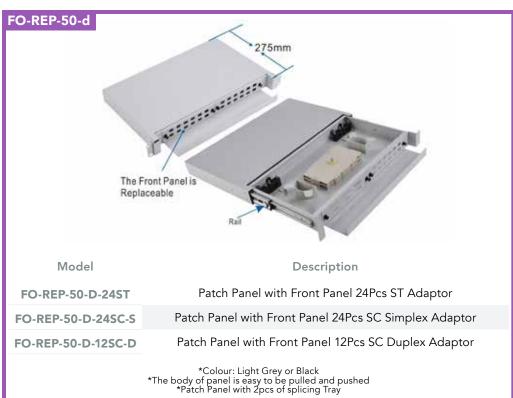

## **Patch panel**

FO-FO-

| FO-REP-30-A-1251   | rater rater with rolltraner 121 cs 51 Adaptor         |
|--------------------|-------------------------------------------------------|
| FO-REP-50-A-24ST   | Patch Panel with Front Panel 24Pcs ST Adaptor         |
| FO-REP-50-A-12SC-S | Patch Panel with Front Panel 12Pcs SC Simplex Adaptor |
| FO-REP-50-A-24SC-S | Patch Panel with Front Panel 24Pcs SC Simplex Adaptor |
| FO-REP-50-A-12SC-D | Patch Panel with Front Panel 12Pcs SC Duplex Adaptor  |
| FO-REP-50-A-24SC-D | Patch Panel with Front Panel 24Pcs SC Duplex Adaptor  |
|                    |                                                       |

\*Colour: Light Grey or Black \*Patch Panel with 2pcs of splicing Tray