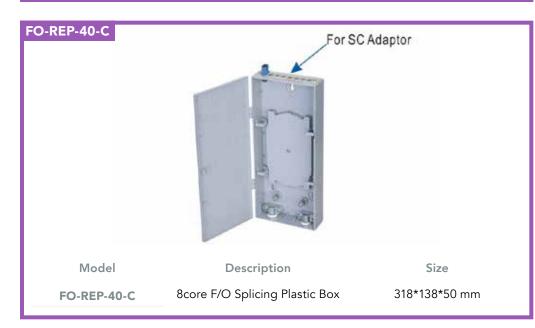

sleeve)                                                          | FO-                                      |
|                                    | mall round ports and 1 large oval port<br>the closure: earthing wire, nylon tie, buffer                                                                                      |                                          |

plaini Noop - Metal Hosp





\*Cable entry and size: 4small round ports and 1 large oval port \*The accessories included in the closure: earthing wire, nylon tie, buffer tube, emery paper, metal hoop, insulation tape, aluminum foil, small heat shrinkable fixing sleeve (for small round ports), big heat shrinkable fixing sleeve with branching-off clip (for large oval port).

#### Metal Box















#### **Plastic Box**

















#### **Plastic Box**







Model

FO-REP-40-P-24C-SC

FO-REP-40-P-PLC

Size

400\*300\*100 mm

26

Description

24core FTTH Box for SC Adaptor, SMC

Material

rial

## **Patch panel**

FO-FO-



| FO-REP-30-A-1251   | rater rater with rolltraner 121 cs 51 Adaptor         |
|--------------------|-------------------------------------------------------|
| FO-REP-50-A-24ST   | Patch Panel with Front Panel 24Pcs ST Adaptor         |
| FO-REP-50-A-12SC-S | Patch Panel with Front Panel 12Pcs SC Simplex Adaptor |
| FO-REP-50-A-24SC-S | Patch Panel with Front Panel 24Pcs SC Simplex Adaptor |
| FO-REP-50-A-12SC-D | Patch Panel with Front Panel 12Pcs SC Duplex Adaptor  |
| FO-REP-50-A-24SC-D | Patch Panel with Front Panel 24Pcs SC Duplex Adaptor  |
|                    |