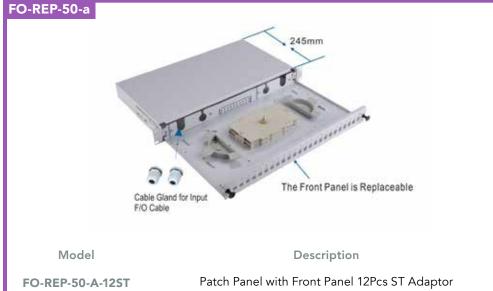

## **Patch panel**

FO-FO-

| FO-REP-30-A-1251   | rater rater with rolltraner 121 cs 51 Adaptor         |
|--------------------|-------------------------------------------------------|
| FO-REP-50-A-24ST   | Patch Panel with Front Panel 24Pcs ST Adaptor         |
| FO-REP-50-A-12SC-S | Patch Panel with Front Panel 12Pcs SC Simplex Adaptor |
| FO-REP-50-A-24SC-S | Patch Panel with Front Panel 24Pcs SC Simplex Adaptor |
| FO-REP-50-A-12SC-D | Patch Panel with Front Panel 12Pcs SC Duplex Adaptor  |
| FO-REP-50-A-24SC-D | Patch Panel with Front Panel 24Pcs SC Duplex Adaptor  |
|                    |                                                       |

\*Colour: Light Grey or Black \*Patch Panel with 2pcs of splicing Tray