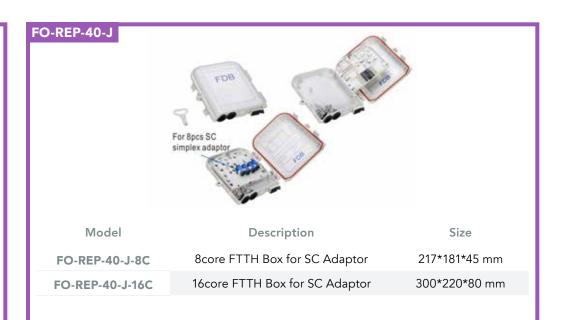

#### **Plastic Box**

#### **Plastic Box**

Model

FO-REP-40-P-24C-SC

FO-REP-40-P-PLC

Size

400\*300\*100 mm

26

Description

24core FTTH Box for SC Adaptor, SMC

Material

rial