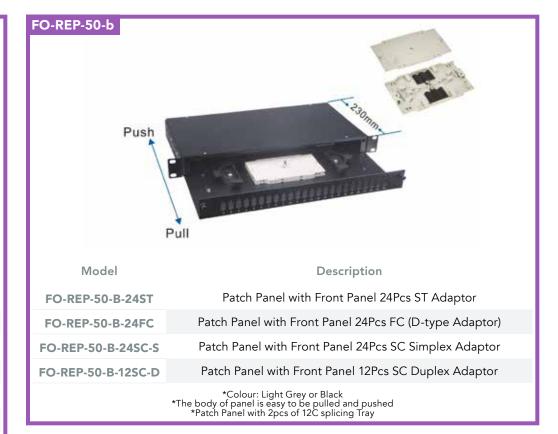

## **Patch panel**

FO-FO-

| FO-REP-30-A-1251   | rater rater with rolltraner 121 cs 51 Adaptor         |
|--------------------|-------------------------------------------------------|
| FO-REP-50-A-24ST   | Patch Panel with Front Panel 24Pcs ST Adaptor         |
| FO-REP-50-A-12SC-S | Patch Panel with Front Panel 12Pcs SC Simplex Adaptor |
| FO-REP-50-A-24SC-S | Patch Panel with Front Panel 24Pcs SC Simplex Adaptor |
| FO-REP-50-A-12SC-D | Patch Panel with Front Panel 12Pcs SC Duplex Adaptor  |
| FO-REP-50-A-24SC-D | Patch Panel with Front Panel 24Pcs SC Duplex Adaptor  |
|                    |                                                       |

\*Colour: Light Grey or Black \*Patch Panel with 2pcs of splicing Tray