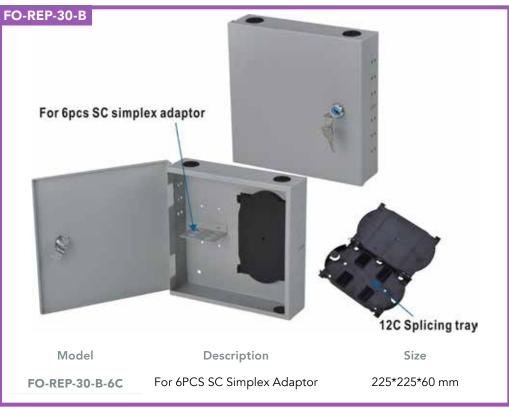

sleeve, with 24pcs<br>splicing sleeve)                                                          | FO-                                      |
|                                    | mall round ports and 1 large oval port<br>the closure: earthing wire, nylon tie, buffer                                                                                      |                                          |

plaini Noop - Metal Hosp





\*Cable entry and size: 4small round ports and 1 large oval port \*The accessories included in the closure: earthing wire, nylon tie, buffer tube, emery paper, metal hoop, insulation tape, aluminum foil, small heat shrinkable fixing sleeve (for small round ports), big heat shrinkable fixing sleeve with branching-off clip (for large oval port).

#### Metal Box















#### **Plastic Box**

















#### **Plastic Box**







Model

FO-REP-40-P-24C-SC

FO-REP-40-P-PLC

Size

400\*300\*100 mm

26

Description

24core FTTH Box for SC Adaptor, SMC

Material

rial

## **Patch panel**

FO-FO-



| FO-REP-30-A-1251   | rater rater with rolltraner 121 cs 51 Adaptor         |
|--------------------|-------------------------------------------------------|
| FO-REP-50-A-24ST   | Patch Panel with Front Panel 24Pcs ST Adaptor         |
| FO-REP-50-A-12SC-S | Patch Panel with Front Panel 12Pcs SC Simplex Adaptor |
| FO-REP-50-A-24SC-S | Patch Panel with Front Panel 24Pcs SC Simplex Adaptor |
| FO-REP-50-A-12SC-D | Patch Panel with Front Panel 12Pcs SC Duplex Adaptor  |
| FO-REP-50-A-24SC-D | Patch Panel with Front Panel 24Pcs SC Duplex Adaptor  |
|