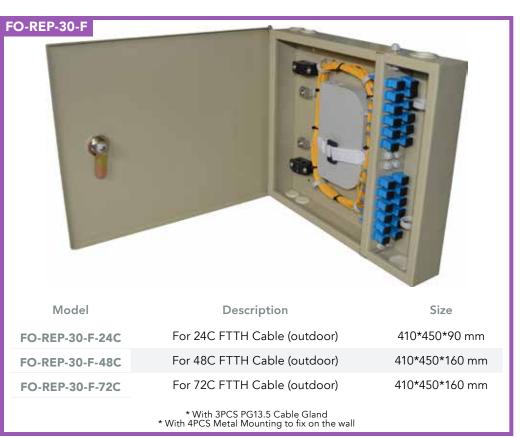

ve, with 24pcs<br>splicing sleeve)                                                          | FO-                                      |
|                                    | mall round ports and 1 large oval port<br>the closure: earthing wire, nylon tie, buffer                                                                                      |                                          |

plaini Noop - Metal Hosp





\*Cable entry and size: 4small round ports and 1 large oval port \*The accessories included in the closure: earthing wire, nylon tie, buffer tube, emery paper, metal hoop, insulation tape, aluminum foil, small heat shrinkable fixing sleeve (for small round ports), big heat shrinkable fixing sleeve with branching-off clip (for large oval port).

#### Metal Box















#### **Plastic Box**

















#### **Plastic Box**







Model

FO-REP-40-P-24C-SC

FO-REP-40-P-PLC

Size

400\*300\*100 mm

26

Description

24core FTTH Box for SC Adaptor, SMC

Material

rial

## **Patch panel**

FO-FO-



| FO-REP-30-A-1251   | rater rater with rolltraner 121 cs 51 Adaptor         |
|--------------------|-------------------------------------------------------|
| FO-REP-50-A-24ST   | Patch Panel with Front Panel 24Pcs ST Adaptor         |
| FO-REP-50-A-12SC-S | Patch Panel with Front Panel 12Pcs SC Simplex Adaptor |
| FO-REP-50-A-24SC-S | Patch Panel with Front Panel 24Pcs SC Simplex Adaptor |
| FO-REP-50-A-12SC-D | Patch Panel with Front Panel 12Pcs SC Duplex Adaptor  |
| FO-REP-50-A-24SC-D | Patch Panel with Front Panel 24Pcs SC Duplex Adaptor  |
|