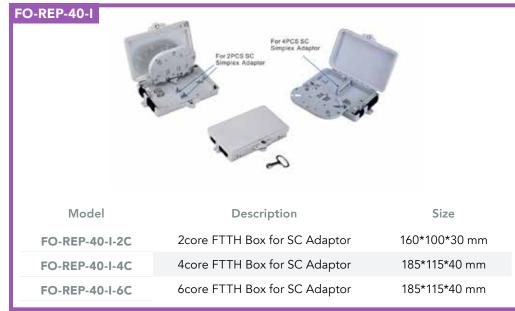

| FO-                                      |
|                                    | mall round ports and 1 large oval port<br>the closure: earthing wire, nylon tie, buffer                                                                                      |                                          |

plaini Noop - Metal Hosp





\*Cable entry and size: 4small round ports and 1 large oval port \*The accessories included in the closure: earthing wire, nylon tie, buffer tube, emery paper, metal hoop, insulation tape, aluminum foil, small heat shrinkable fixing sleeve (for small round ports), big heat shrinkable fixing sleeve with branching-off clip (for large oval port).

#### Metal Box















#### **Plastic Box**

















#### **Plastic Box**







Model

FO-REP-40-P-24C-SC

FO-REP-40-P-PLC

Size

400\*300\*100 mm

26

Description

24core FTTH Box for SC Adaptor, SMC

Material

rial

## **Patch panel**

FO-FO-



| FO-REP-30-A-1251   | rater rater with rolltraner 121 cs 51 Adaptor         |
|--------------------|-------------------------------------------------------|
| FO-REP-50-A-24ST   | Patch Panel with Front Panel 24Pcs ST Adaptor         |
| FO-REP-50-A-12SC-S | Patch Panel with Front Panel 12Pcs SC Simplex Adaptor |
| FO-REP-50-A-24SC-S | Patch Panel with Front Panel 24Pcs SC Simplex Adaptor |
| FO-REP-50-A-12SC-D | Patch Panel with Front Panel 12Pcs SC Duplex Adaptor  |
| FO-REP-50-A-24SC-D | Patch Panel with Front Panel 24Pcs SC Duplex Adaptor  |
|                    |