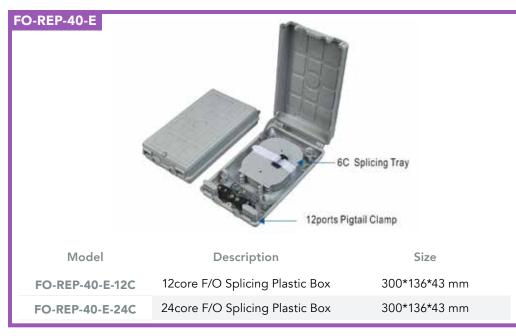

e)                                                          | FO-                                      |
|                                    | mall round ports and 1 large oval port<br>the closure: earthing wire, nylon tie, buffer                                                                                      |                                          |

plaini Noop - Metal Hosp





\*Cable entry and size: 4small round ports and 1 large oval port \*The accessories included in the closure: earthing wire, nylon tie, buffer tube, emery paper, metal hoop, insulation tape, aluminum foil, small heat shrinkable fixing sleeve (for small round ports), big heat shrinkable fixing sleeve with branching-off clip (for large oval port).

#### Metal Box















#### **Plastic Box**

















#### **Plastic Box**







Model

FO-REP-40-P-24C-SC

FO-REP-40-P-PLC

Size

400\*300\*100 mm

26

Description

24core FTTH Box for SC Adaptor, SMC

Material

rial

## **Patch panel**

FO-FO-



| FO-REP-30-A-1251   | rater rater with rolltraner 121 cs 51 Adaptor         |
|--------------------|-------------------------------------------------------|
| FO-REP-50-A-24ST   | Patch Panel with Front Panel 24Pcs ST Adaptor         |
| FO-REP-50-A-12SC-S | Patch Panel with Front Panel 12Pcs SC Simplex Adaptor |
| FO-REP-50-A-24SC-S | Patch Panel with Front Panel 24Pcs SC Simplex Adaptor |
| FO-REP-50-A-12SC-D | Patch Panel with Front Panel 12Pcs SC Duplex Adaptor  |
| FO-REP-50-A-24SC-D | Patch Panel with Front Panel 24Pcs SC Duplex Adaptor  |
|                    |