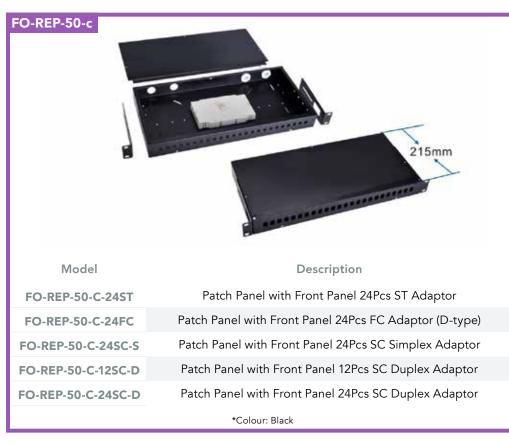

## **Patch panel**

FO-FO-

| FO-REP-30-A-1251   | rater rater with rolltraner 121 cs 51 Adaptor         |
|--------------------|-------------------------------------------------------|
| FO-REP-50-A-24ST   | Patch Panel with Front Panel 24Pcs ST Adaptor         |
| FO-REP-50-A-12SC-S | Patch Panel with Front Panel 12Pcs SC Simplex Adaptor |
| FO-REP-50-A-24SC-S | Patch Panel with Front Panel 24Pcs SC Simplex Adaptor |
| FO-REP-50-A-12SC-D | Patch Panel with Front Panel 12Pcs SC Duplex Adaptor  |
| FO-REP-50-A-24SC-D | Patch Panel with Front Panel 24Pcs SC Duplex Adaptor  |
|                    |                                                       |

\*Colour: Light Grey or Black \*Patch Panel with 2pcs of splicing Tray