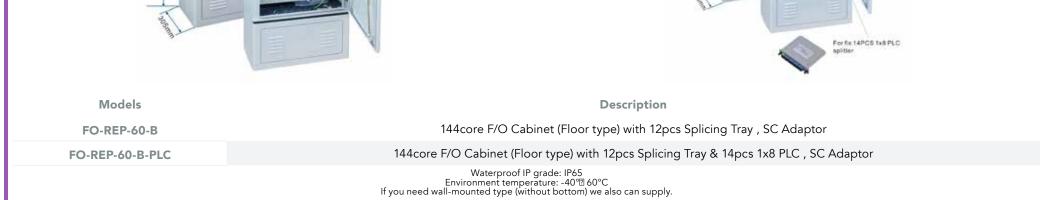

Box for SC Adaptor, SMC

Material

rial

## **Patch panel**

FO-FO-



| FO-REP-30-A-1251   | rater rater with rolltraner 121 cs 51 Adaptor         |
|--------------------|-------------------------------------------------------|
| FO-REP-50-A-24ST   | Patch Panel with Front Panel 24Pcs ST Adaptor         |
| FO-REP-50-A-12SC-S | Patch Panel with Front Panel 12Pcs SC Simplex Adaptor |
| FO-REP-50-A-24SC-S | Patch Panel with Front Panel 24Pcs SC Simplex Adaptor |
| FO-REP-50-A-12SC-D | Patch Panel with Front Panel 12Pcs SC Duplex Adaptor  |
| FO-REP-50-A-24SC-D | Patch Panel with Front Panel 24Pcs SC Duplex Adaptor  |
|                    |                                                       |

\*Colour: Light Grey or Black \*Patch Panel with 2pcs of splicing Tray











# Cabinet