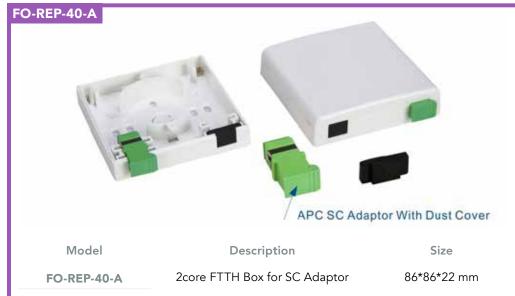

#### **Plastic Box**

#### **Plastic Box**

Model

FO-REP-40-P-24C-SC

FO-REP-40-P-PLC

Size

400\*300\*100 mm

26

Description

24core FTTH Box for SC Adaptor, SMC

Material

rial