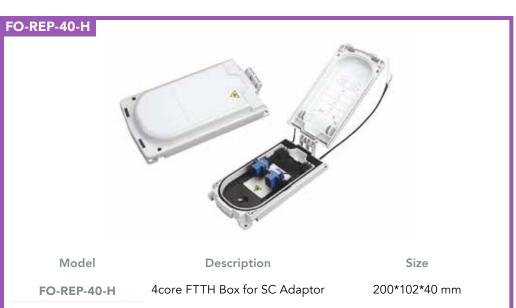

| FO-                                      |
|                                    | mall round ports and 1 large oval port<br>the closure: earthing wire, nylon tie, buffer                                                                                      |                                          |

plaini Noop - Metal Hosp





\*Cable entry and size: 4small round ports and 1 large oval port \*The accessories included in the closure: earthing wire, nylon tie, buffer tube, emery paper, metal hoop, insulation tape, aluminum foil, small heat shrinkable fixing sleeve (for small round ports), big heat shrinkable fixing sleeve with branching-off clip (for large oval port).

#### Metal Box















#### **Plastic Box**

















#### **Plastic Box**







Model

FO-REP-40-P-24C-SC

FO-REP-40-P-PLC

Size

400\*300\*100 mm

26

Description

24core FTTH Box for SC Adaptor, SMC

Material

rial

## **Patch panel**

FO-FO-



| FO-REP-30-A-1251   | rater rater with rolltraner 121 cs 51 Adaptor         |
|--------------------|-------------------------------------------------------|
| FO-REP-50-A-24ST   | Patch Panel with Front Panel 24Pcs ST Adaptor         |
| FO-REP-50-A-12SC-S | Patch Panel with Front Panel 12Pcs SC Simplex Adaptor |
| FO-REP-50-A-24SC-S | Patch Panel with Front Panel 24Pcs SC Simplex Adaptor |
| FO-REP-50-A-12SC-D | Patch Panel with Front Panel 12Pcs SC Duplex Adaptor  |
| FO-REP-50-A-24SC-D | Patch Panel with Front Panel 24Pcs SC Duplex Adaptor  |
|                    |