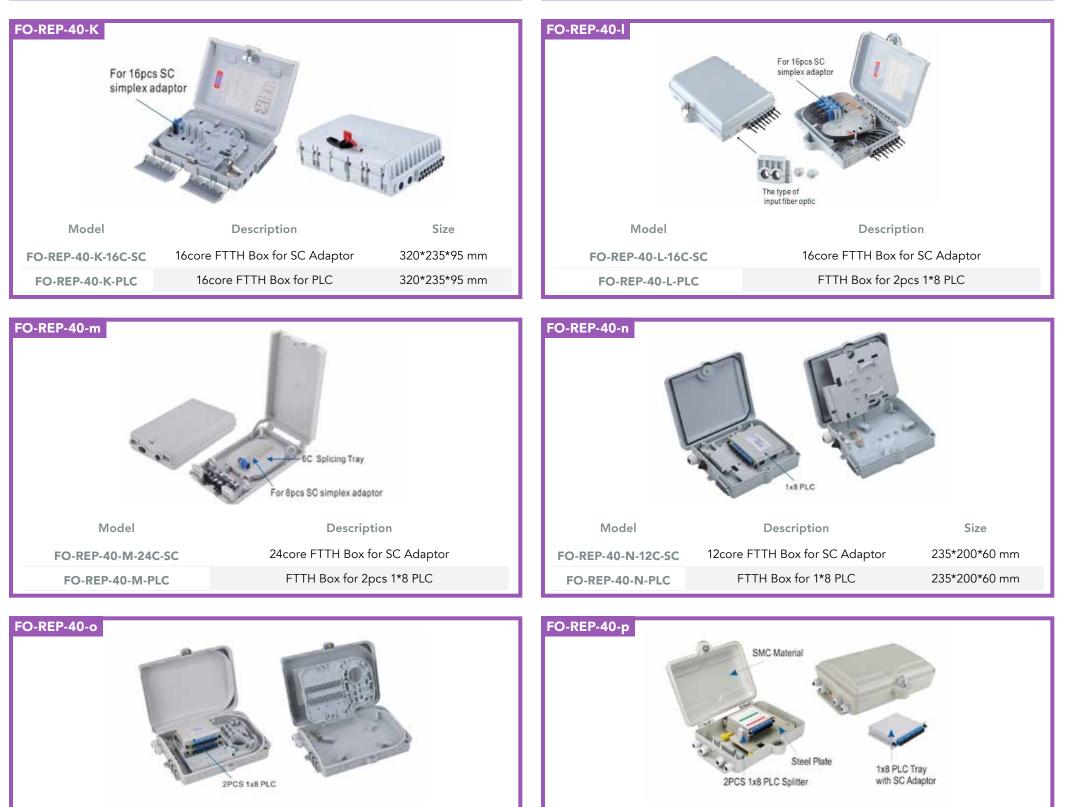

#### **Plastic Box**

#### **Plastic Box**

Model

FO-REP-40-P-24C-SC

FO-REP-40-P-PLC

Size

400\*300\*100 mm

26

Description

24core FTTH Box for SC Adaptor, SMC

Material

rial