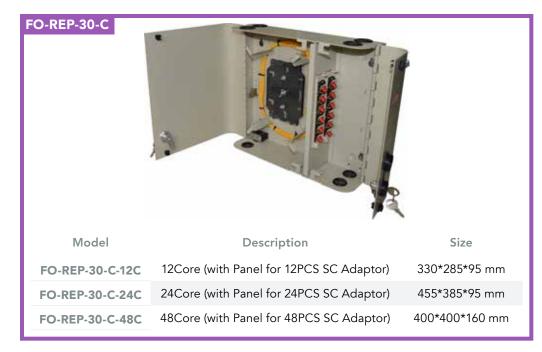

icing sleeve, with 24pcs<br>splicing sleeve)                                                          | FO-                                      |
|                                    | mall round ports and 1 large oval port<br>the closure: earthing wire, nylon tie, buffer                                                                                      |                                          |

plaini Noop - Metal Hosp





\*Cable entry and size: 4small round ports and 1 large oval port \*The accessories included in the closure: earthing wire, nylon tie, buffer tube, emery paper, metal hoop, insulation tape, aluminum foil, small heat shrinkable fixing sleeve (for small round ports), big heat shrinkable fixing sleeve with branching-off clip (for large oval port).

#### Metal Box















#### **Plastic Box**

















#### **Plastic Box**







Model

FO-REP-40-P-24C-SC

FO-REP-40-P-PLC

Size

400\*300\*100 mm

26

Description

24core FTTH Box for SC Adaptor, SMC

Material

rial

## **Patch panel**

FO-FO-



| FO-REP-30-A-1251   | rater rater with rolltraner 121 cs 51 Adaptor         |
|--------------------|-------------------------------------------------------|
| FO-REP-50-A-24ST   | Patch Panel with Front Panel 24Pcs ST Adaptor         |
| FO-REP-50-A-12SC-S | Patch Panel with Front Panel 12Pcs SC Simplex Adaptor |
| FO-REP-50-A-24SC-S | Patch Panel with Front Panel 24Pcs SC Simplex Adaptor |
| FO-REP-50-A-12SC-D | Patch Panel with Front Panel 12Pcs SC Duplex Adaptor  |
| FO-REP-50-A-24SC-D | Patch Panel with Front Panel 24Pcs SC Duplex Adaptor  |
|