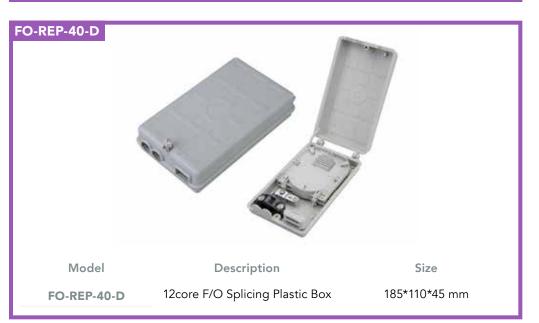

eve)                                                          | FO-                                      |
|                                    | mall round ports and 1 large oval port<br>the closure: earthing wire, nylon tie, buffer                                                                                      |                                          |

plaini Noop - Metal Hosp





\*Cable entry and size: 4small round ports and 1 large oval port \*The accessories included in the closure: earthing wire, nylon tie, buffer tube, emery paper, metal hoop, insulation tape, aluminum foil, small heat shrinkable fixing sleeve (for small round ports), big heat shrinkable fixing sleeve with branching-off clip (for large oval port).

#### Metal Box















#### **Plastic Box**

















#### **Plastic Box**







Model

FO-REP-40-P-24C-SC

FO-REP-40-P-PLC

Size

400\*300\*100 mm

26

Description

24core FTTH Box for SC Adaptor, SMC

Material

rial

## **Patch panel**

FO-FO-



| FO-REP-30-A-1251   | rater rater with rolltraner 121 cs 51 Adaptor         |
|--------------------|-------------------------------------------------------|
| FO-REP-50-A-24ST   | Patch Panel with Front Panel 24Pcs ST Adaptor         |
| FO-REP-50-A-12SC-S | Patch Panel with Front Panel 12Pcs SC Simplex Adaptor |
| FO-REP-50-A-24SC-S | Patch Panel with Front Panel 24Pcs SC Simplex Adaptor |
| FO-REP-50-A-12SC-D | Patch Panel with Front Panel 12Pcs SC Duplex Adaptor  |
| FO-REP-50-A-24SC-D | Patch Panel with Front Panel 24Pcs SC Duplex Adaptor  |
|                    |