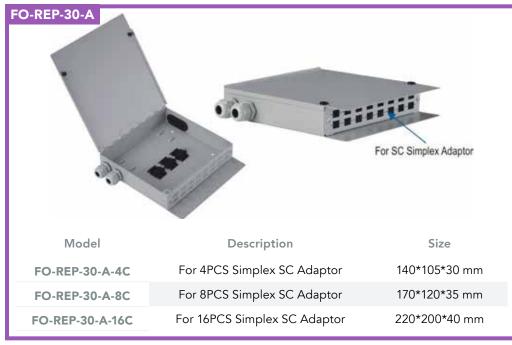

plicing sleeve, with 24pcs<br>splicing sleeve)                                                          | FO-                                      |
|                                    | mall round ports and 1 large oval port<br>the closure: earthing wire, nylon tie, buffer                                                                                      |                                          |

plaini Noop - Metal Hosp





\*Cable entry and size: 4small round ports and 1 large oval port \*The accessories included in the closure: earthing wire, nylon tie, buffer tube, emery paper, metal hoop, insulation tape, aluminum foil, small heat shrinkable fixing sleeve (for small round ports), big heat shrinkable fixing sleeve with branching-off clip (for large oval port).

#### Metal Box















#### **Plastic Box**

















#### **Plastic Box**







Model

FO-REP-40-P-24C-SC

FO-REP-40-P-PLC

Size

400\*300\*100 mm

26

Description

24core FTTH Box for SC Adaptor, SMC

Material

rial

## **Patch panel**

FO-FO-



| FO-REP-30-A-1251   | rater rater with rolltraner 121 cs 51 Adaptor         |
|--------------------|-------------------------------------------------------|
| FO-REP-50-A-24ST   | Patch Panel with Front Panel 24Pcs ST Adaptor         |
| FO-REP-50-A-12SC-S | Patch Panel with Front Panel 12Pcs SC Simplex Adaptor |
| FO-REP-50-A-24SC-S | Patch Panel with Front Panel 24Pcs SC Simplex Adaptor |
| FO-REP-50-A-12SC-D | Patch Panel with Front Panel 12Pcs SC Duplex Adaptor  |
| FO-REP-50-A-24SC-D | Patch Panel with Front Panel 24Pcs SC Duplex Adaptor  |