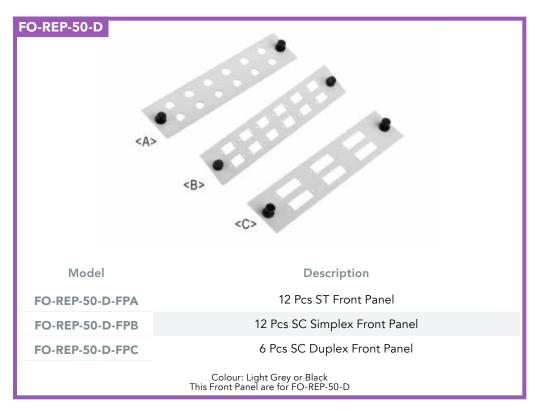

## **Patch panel**

FO-FO-

| FO-REP-30-A-1251   | rater rater with rolltraner 121 cs 51 Adaptor         |
|--------------------|-------------------------------------------------------|
| FO-REP-50-A-24ST   | Patch Panel with Front Panel 24Pcs ST Adaptor         |
| FO-REP-50-A-12SC-S | Patch Panel with Front Panel 12Pcs SC Simplex Adaptor |
| FO-REP-50-A-24SC-S | Patch Panel with Front Panel 24Pcs SC Simplex Adaptor |
| FO-REP-50-A-12SC-D | Patch Panel with Front Panel 12Pcs SC Duplex Adaptor  |
| FO-REP-50-A-24SC-D | Patch Panel with Front Panel 24Pcs SC Duplex Adaptor  |
|                    |                                                       |

\*Colour: Light Grey or Black \*Patch Panel with 2pcs of splicing Tray