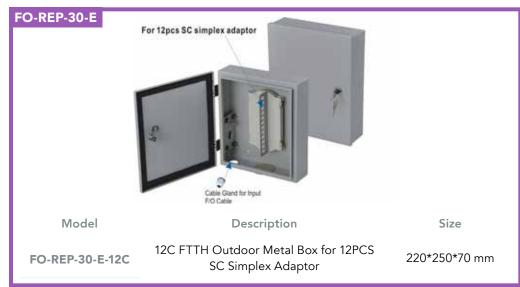

ing sleeve, with 24pcs<br>splicing sleeve)                                                          | FO-                                      |
|                                    | mall round ports and 1 large oval port<br>the closure: earthing wire, nylon tie, buffer                                                                                      |                                          |

plaini Noop - Metal Hosp





\*Cable entry and size: 4small round ports and 1 large oval port \*The accessories included in the closure: earthing wire, nylon tie, buffer tube, emery paper, metal hoop, insulation tape, aluminum foil, small heat shrinkable fixing sleeve (for small round ports), big heat shrinkable fixing sleeve with branching-off clip (for large oval port).

#### Metal Box















#### **Plastic Box**

















#### **Plastic Box**







Model

FO-REP-40-P-24C-SC

FO-REP-40-P-PLC

Size

400\*300\*100 mm

26

Description

24core FTTH Box for SC Adaptor, SMC

Material

rial

## **Patch panel**

FO-FO-



| FO-REP-30-A-1251   | rater rater with rolltraner 121 cs 51 Adaptor         |
|--------------------|-------------------------------------------------------|
| FO-REP-50-A-24ST   | Patch Panel with Front Panel 24Pcs ST Adaptor         |
| FO-REP-50-A-12SC-S | Patch Panel with Front Panel 12Pcs SC Simplex Adaptor |
| FO-REP-50-A-24SC-S | Patch Panel with Front Panel 24Pcs SC Simplex Adaptor |
| FO-REP-50-A-12SC-D | Patch Panel with Front Panel 12Pcs SC Duplex Adaptor  |
| FO-REP-50-A-24SC-D | Patch Panel with Front Panel 24Pcs SC Duplex Adaptor  |
|