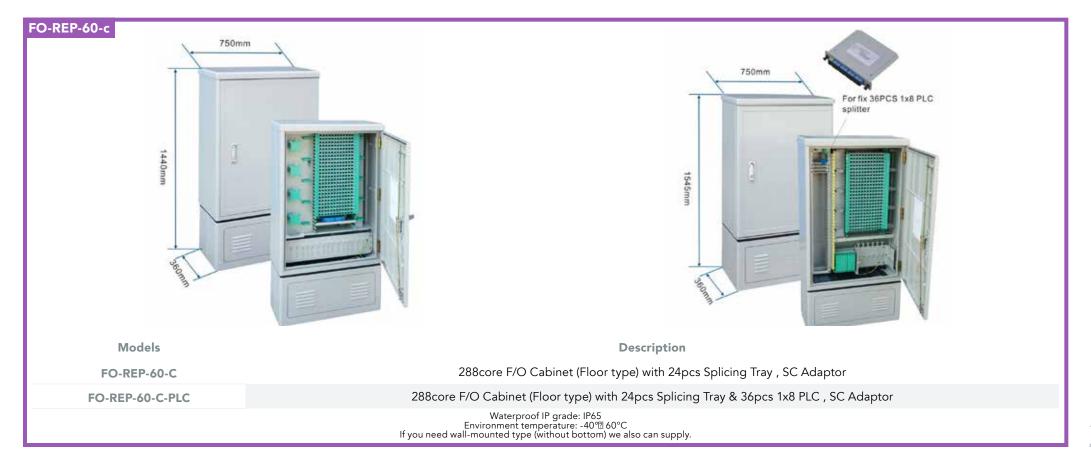

ox for SC Adaptor, SMC

Material

rial

## **Patch panel**

FO-FO-



| FO-REP-30-A-1251   | rater rater with rolltraner 121 cs 51 Adaptor         |
|--------------------|-------------------------------------------------------|
| FO-REP-50-A-24ST   | Patch Panel with Front Panel 24Pcs ST Adaptor         |
| FO-REP-50-A-12SC-S | Patch Panel with Front Panel 12Pcs SC Simplex Adaptor |
| FO-REP-50-A-24SC-S | Patch Panel with Front Panel 24Pcs SC Simplex Adaptor |
| FO-REP-50-A-12SC-D | Patch Panel with Front Panel 12Pcs SC Duplex Adaptor  |
| FO-REP-50-A-24SC-D | Patch Panel with Front Panel 24Pcs SC Duplex Adaptor  |
|                    |                                                       |

\*Colour: Light Grey or Black \*Patch Panel with 2pcs of splicing Tray











# Cabinet