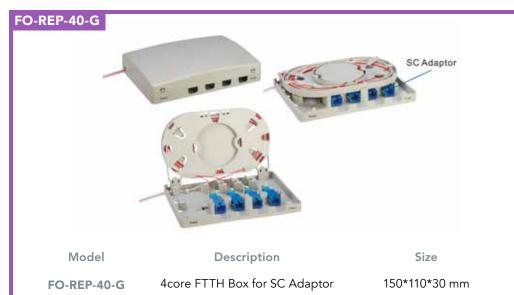

| FO-                                      |
|                                    | mall round ports and 1 large oval port<br>the closure: earthing wire, nylon tie, buffer                                                                                      |                                          |

plaini Noop - Metal Hosp





\*Cable entry and size: 4small round ports and 1 large oval port \*The accessories included in the closure: earthing wire, nylon tie, buffer tube, emery paper, metal hoop, insulation tape, aluminum foil, small heat shrinkable fixing sleeve (for small round ports), big heat shrinkable fixing sleeve with branching-off clip (for large oval port).

#### Metal Box















#### **Plastic Box**

















#### **Plastic Box**







Model

FO-REP-40-P-24C-SC

FO-REP-40-P-PLC

Size

400\*300\*100 mm

26

Description

24core FTTH Box for SC Adaptor, SMC

Material

rial

## **Patch panel**

FO-FO-



| FO-REP-30-A-1251   | rater rater with rolltraner 121 cs 51 Adaptor         |
|--------------------|-------------------------------------------------------|
| FO-REP-50-A-24ST   | Patch Panel with Front Panel 24Pcs ST Adaptor         |
| FO-REP-50-A-12SC-S | Patch Panel with Front Panel 12Pcs SC Simplex Adaptor |
| FO-REP-50-A-24SC-S | Patch Panel with Front Panel 24Pcs SC Simplex Adaptor |
| FO-REP-50-A-12SC-D | Patch Panel with Front Panel 12Pcs SC Duplex Adaptor  |
| FO-REP-50-A-24SC-D | Patch Panel with Front Panel 24Pcs SC Duplex Adaptor  |
|                    |