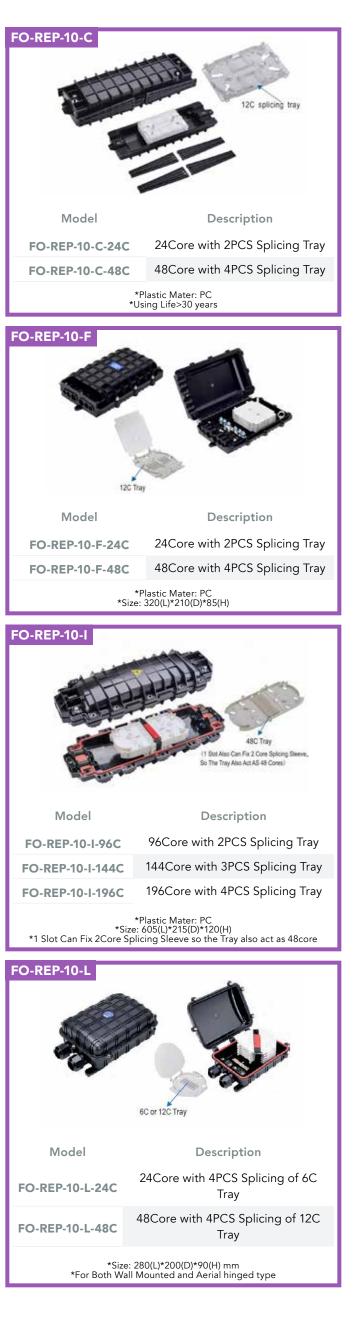

### **Horizontal Splice Clouser**

| FO-REP-10-R                                |                                                                                         |  |
|--------------------------------------------|-----------------------------------------------------------------------------------------|--|
| FO-REP-10-B                                |                                                                                         |  |
|                                            |                                                                                         |  |
| Model                                      | Description                                                                             |  |
| FO-REP-10-B-24C                            | 24Core with 2PCS Splicing Tray                                                          |  |
| FO-REP-10-B-48C                            | 48Core with 4PCS Splicing Tray                                                          |  |
| FO-REP-10-B-96C                            | 96Core with 8PCS Splicing Tray                                                          |  |
| *Plastic Mater: PP<br>*Using Life>30 years |                                                                                         |  |
| FO-REP-10-E                                |                                                                                         |  |
|                                            | Stot Also Can Fu 2 Core Spiloing Steve.<br>So The Tray Also Act AS 24 Cores             |  |
| Model                                      | Description                                                                             |  |
| FO-REP-10-E-24C                            | 24Core with 2PCS Splicing Tray                                                          |  |
| FO-REP-10-E-48C                            | 48Core with 4PCS Splicing Tray                                                          |  |
| FO-REP-10-E-96C                            | 96Core with 4PCS Splicing Tray                                                          |  |
|                                            | Plastic Mater: PC                                                                       |  |
| *Size:                                     | 340(L)*150(D)*70(H)<br>cing Sleeve so the Tray also act as 24core                       |  |
| FO-REP-10-H                                |                                                                                         |  |
|                                            | Ean Fix 2 Core Sploing Steere.<br>Ree Act AS 24 Coresi                                  |  |
| Model                                      | Description                                                                             |  |
| FO-REP-10-H-24C                            | 24Core with 2PCS Splicing Tray                                                          |  |
| FO-REP-10-H-48C                            | 48Core with 4PCS Splicing Tray                                                          |  |
| FO-REP-10-H-96C                            | 96Core with 4PCS Splicing Tray                                                          |  |
| *Size:                                     | Plastic Mater: PC<br>450(L)*220(D)*110(H)<br>cing Sleeve so the Tray also act as 24core |  |
|                                            |                                                                                         |  |
| FO-REP-10-K                                |                                                                                         |  |
| Model                                      | Description                                                                             |  |
| FO-REP-10-K-96C                            | 96Core with 4PCS Splicing Tray                                                          |  |
| FO-REP-10-K-144C                           | 144Core with 6PCS Splicing Tray                                                         |  |
| *<br>*Size:                                | Plastic Mater: PC<br>645(L)*220(D)*165(H)                                               |  |
|                                            |                                                                                         |  |