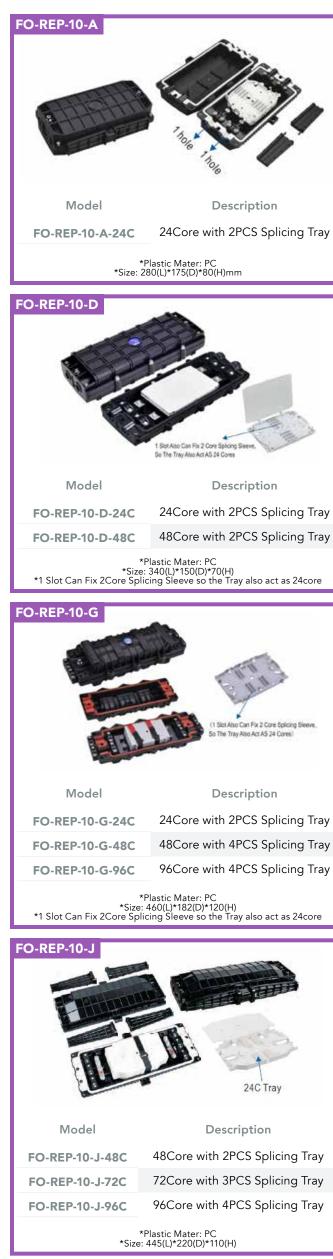

### **Horizontal Splice Clouser**

| FO-REP-10-R                                |                                                                                         |  |
|--------------------------------------------|-----------------------------------------------------------------------------------------|--|
| FO-REP-10-B                                |                                                                                         |  |
|                                            |                                                                                         |  |
| Model                                      | Description                                                                             |  |
| FO-REP-10-B-24C                            | 24Core with 2PCS Splicing Tray                                                          |  |
| FO-REP-10-B-48C                            | 48Core with 4PCS Splicing Tray                                                          |  |
| FO-REP-10-B-96C                            | 96Core with 8PCS Splicing Tray                                                          |  |
| *Plastic Mater: PP<br>*Using Life>30 years |                                                                                         |  |
| FO-REP-10-E                                |                                                                                         |  |
|                                            | Stot Also Can Fu 2 Core Spiloing Steve.<br>So The Tray Also Act AS 24 Cores             |  |
| Model                                      | Description                                                                             |  |
| FO-REP-10-E-24C                            | 24Core with 2PCS Splicing Tray                                                          |  |
| FO-REP-10-E-48C                            | 48Core with 4PCS Splicing Tray                                                          |  |
| FO-REP-10-E-96C                            | 96Core with 4PCS Splicing Tray                                                          |  |
|                                            | Plastic Mater: PC                                                                       |  |
| *Size:                                     | 340(L)*150(D)*70(H)<br>cing Sleeve so the Tray also act as 24core                       |  |
| FO-REP-10-H                                |                                                                                         |  |
|                                            | Ean Fix 2 Core Sploing Steere.<br>Ree Act AS 24 Coresi                                  |  |
| Model                                      | Description                                                                             |  |
| FO-REP-10-H-24C                            | 24Core with 2PCS Splicing Tray                                                          |  |
| FO-REP-10-H-48C                            | 48Core with 4PCS Splicing Tray                                                          |  |
| FO-REP-10-H-96C                            | 96Core with 4PCS Splicing Tray                                                          |  |
| *Size:                                     | Plastic Mater: PC<br>450(L)*220(D)*110(H)<br>cing Sleeve so the Tray also act as 24core |  |
|                                            |                                                                                         |  |
| FO-REP-10-K                                |                                                                                         |  |
| Model                                      | Description                                                                             |  |
| FO-REP-10-K-96C                            | 96Core with 4PCS Splicing Tray                                                          |  |
| FO-REP-10-K-144C                           | 144Core with 6PCS Splicing Tray                                                         |  |
| *<br>*Size:                                | Plastic Mater: PC<br>645(L)*220(D)*165(H)                                               |  |
|                                            |                                                                                         |  |