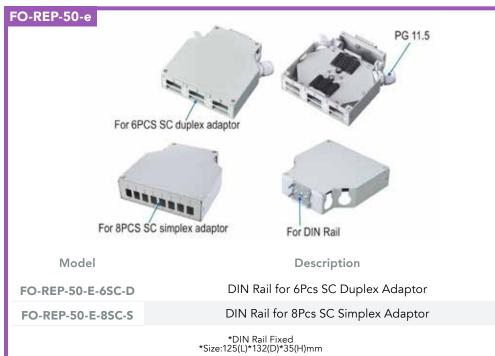

## **Patch panel**

FO-FO-

| FO-REP-30-A-1251   | rater rater with rolltraner 121 cs 51 Adaptor         |
|--------------------|-------------------------------------------------------|
| FO-REP-50-A-24ST   | Patch Panel with Front Panel 24Pcs ST Adaptor         |
| FO-REP-50-A-12SC-S | Patch Panel with Front Panel 12Pcs SC Simplex Adaptor |
| FO-REP-50-A-24SC-S | Patch Panel with Front Panel 24Pcs SC Simplex Adaptor |
| FO-REP-50-A-12SC-D | Patch Panel with Front Panel 12Pcs SC Duplex Adaptor  |
| FO-REP-50-A-24SC-D | Patch Panel with Front Panel 24Pcs SC Duplex Adaptor  |
|                    |                                                       |

\*Colour: Light Grey or Black \*Patch Panel with 2pcs of splicing Tray