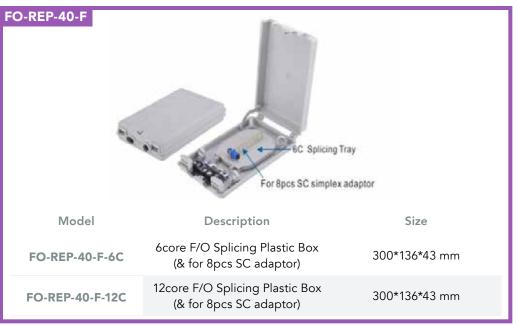

| FO-                                      |
|                                    | mall round ports and 1 large oval port<br>the closure: earthing wire, nylon tie, buffer                                                                                      |                                          |

plaini Noop - Metal Hosp





\*Cable entry and size: 4small round ports and 1 large oval port \*The accessories included in the closure: earthing wire, nylon tie, buffer tube, emery paper, metal hoop, insulation tape, aluminum foil, small heat shrinkable fixing sleeve (for small round ports), big heat shrinkable fixing sleeve with branching-off clip (for large oval port).

#### Metal Box















#### **Plastic Box**

















#### **Plastic Box**







Model

FO-REP-40-P-24C-SC

FO-REP-40-P-PLC

Size

400\*300\*100 mm

26

Description

24core FTTH Box for SC Adaptor, SMC

Material

rial

## **Patch panel**

FO-FO-



| FO-REP-30-A-1251   | rater rater with rolltraner 121 cs 51 Adaptor         |
|--------------------|-------------------------------------------------------|
| FO-REP-50-A-24ST   | Patch Panel with Front Panel 24Pcs ST Adaptor         |
| FO-REP-50-A-12SC-S | Patch Panel with Front Panel 12Pcs SC Simplex Adaptor |
| FO-REP-50-A-24SC-S | Patch Panel with Front Panel 24Pcs SC Simplex Adaptor |
| FO-REP-50-A-12SC-D | Patch Panel with Front Panel 12Pcs SC Duplex Adaptor  |
| FO-REP-50-A-24SC-D | Patch Panel with Front Panel 24Pcs SC Duplex Adaptor  |
|                    |