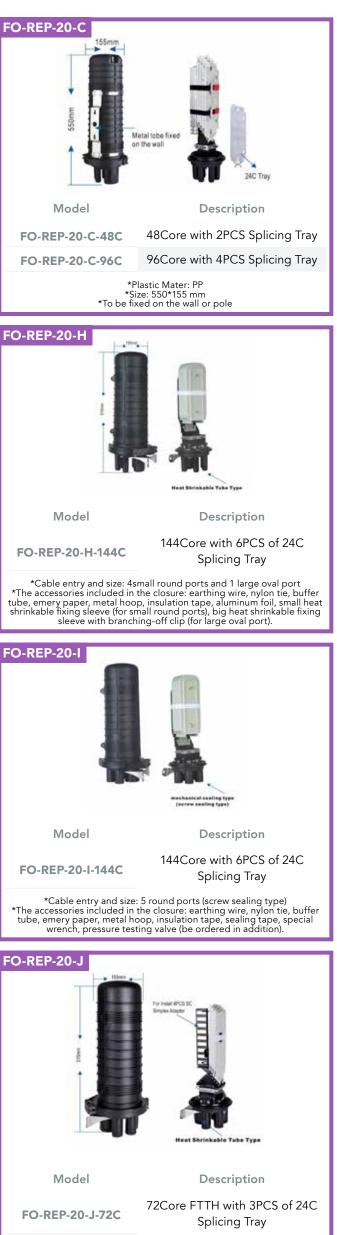

#### **Vertical Splice Clouser**

| 100                                |                                                                                                                                                                              | FO-RE                                    |
|------------------------------------|------------------------------------------------------------------------------------------------------------------------------------------------------------------------------|------------------------------------------|
| HELONE HELONE                      |                                                                                                                                                                              |                                          |
|                                    | 1 Stot Also Can Fix 2 Core Splicing Sterve,<br>So The Tay Also Act AS 34 Cores                                                                                               |                                          |
| Model                              | Description                                                                                                                                                                  |                                          |
| FO-REP-20-A-24C                    | 24Core with 2PCS Splicing Tray                                                                                                                                               | FO-                                      |
| FO-REP-20-A-48C                    | 48Core with 4PCS Splicing Tray                                                                                                                                               | FO-                                      |
| FO-REP-20-A-96C                    | 96Core with 4PCS Splicing Tray                                                                                                                                               | FO-                                      |
| *Si<br>*1 Slot Can Fix 2Core Splic | lastic Mater: PC<br>ze: 320*120mm<br>ing Sleeve so the Tray also act as 24core<br>ked on the wall or pole                                                                    | *1 SI                                    |
| FO-REP-20-E                        |                                                                                                                                                                              | FO-RE                                    |
| Į                                  | Marchanical sealing type<br>Derow sealing type                                                                                                                               |                                          |
| Model                              | Description                                                                                                                                                                  |                                          |
| FO-REP-20-E-24C                    | 24Core with 4PCS of 6C<br>Splicing Tray (1slot of tray fix<br>1pcs splicing sleeve, with 6pcs<br>splicing sleeve)                                                            | FO-                                      |
| FO-REP-20-E-48C                    | 48Core with 4PCS of 6C<br>Splicing Tray (1slot of tray fix<br>2pcs splicing sleeve, with 12pcs<br>splicing sleeve)                                                           | FO-                                      |
| *The accessories included in       | : 4 round ports (screw sealing type)<br>the closure: earthing wire, nylon tie, buffer<br>oop, insulation tape, sealing tape, special<br>ting valve (be ordered in addition). | *Cable<br>*The ac<br>tube, er<br>shrinka |
| FO-REP-20-F                        |                                                                                                                                                                              | EO PE                                    |
|                                    | Here Educatedee Table Type                                                                                                                                                   | FO-RE                                    |
| Model                              | Description                                                                                                                                                                  |                                          |
| FO-REP-20-F-48C                    | 48Core with 4PCS of 12C<br>Splicing Tray (1slot of tray fix<br>1pcs splicing sleeve, with 12pcs<br>splicing sleeve)                                                          | FO-                                      |
| FO-REP-20-F-96C                    | 96Core with 4PCS of 12C<br>Splicing Tray (1slot of tray fix<br>2pcs splicing sleeve, with 24pcs<br>splicing sleeve)                                                          | FO-                                      |
|                                    | mall round ports and 1 large oval port<br>the closure: earthing wire, nylon tie, buffer                                                                                      |                                          |

plaini Noop - Metal Hosp

\*Cable entry and size: 4small round ports and 1 large oval port \*The accessories included in the closure: earthing wire, nylon tie, buffer tube, emery paper, metal hoop, insulation tape, aluminum foil, small heat shrinkable fixing sleeve (for small round ports), big heat shrinkable fixing sleeve with branching-off clip (for large oval port).