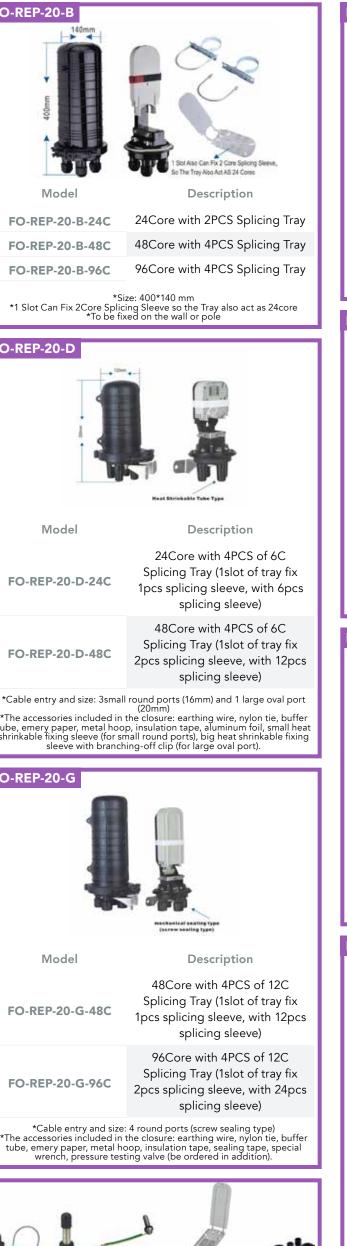

#### **Vertical Splice Clouser**

| 100                                |                                                                                                                                                                              | FO-RE                                    |
|------------------------------------|------------------------------------------------------------------------------------------------------------------------------------------------------------------------------|------------------------------------------|
| HELONE HELONE                      |                                                                                                                                                                              |                                          |
|                                    | 1 Stot Also Can Fix 2 Core Splicing Sterve,<br>So The Tay Also Act AS 34 Cores                                                                                               |                                          |
| Model                              | Description                                                                                                                                                                  |                                          |
| FO-REP-20-A-24C                    | 24Core with 2PCS Splicing Tray                                                                                                                                               | FO-                                      |
| FO-REP-20-A-48C                    | 48Core with 4PCS Splicing Tray                                                                                                                                               | FO-                                      |
| FO-REP-20-A-96C                    | 96Core with 4PCS Splicing Tray                                                                                                                                               | FO-                                      |
| *Si<br>*1 Slot Can Fix 2Core Splic | lastic Mater: PC<br>ze: 320*120mm<br>ing Sleeve so the Tray also act as 24core<br>ked on the wall or pole                                                                    | *1 SI                                    |
| FO-REP-20-E                        |                                                                                                                                                                              | FO-RE                                    |
| Į                                  | Marchanical sealing type<br>Derow sealing type                                                                                                                               |                                          |
| Model                              | Description                                                                                                                                                                  |                                          |
| FO-REP-20-E-24C                    | 24Core with 4PCS of 6C<br>Splicing Tray (1slot of tray fix<br>1pcs splicing sleeve, with 6pcs<br>splicing sleeve)                                                            | FO-                                      |
| FO-REP-20-E-48C                    | 48Core with 4PCS of 6C<br>Splicing Tray (1slot of tray fix<br>2pcs splicing sleeve, with 12pcs<br>splicing sleeve)                                                           | FO-                                      |
| *The accessories included in       | : 4 round ports (screw sealing type)<br>the closure: earthing wire, nylon tie, buffer<br>oop, insulation tape, sealing tape, special<br>ting valve (be ordered in addition). | *Cable<br>*The ac<br>tube, er<br>shrinka |
| FO-REP-20-F                        |                                                                                                                                                                              | EO PE                                    |
|                                    | Here Educatedee Table Type                                                                                                                                                   | FO-RE                                    |
| Model                              | Description                                                                                                                                                                  |                                          |
| FO-REP-20-F-48C                    | 48Core with 4PCS of 12C<br>Splicing Tray (1slot of tray fix<br>1pcs splicing sleeve, with 12pcs<br>splicing sleeve)                                                          | FO-                                      |
| FO-REP-20-F-96C                    | 96Core with 4PCS of 12C<br>Splicing Tray (1slot of tray fix<br>2pcs splicing sleeve, with 24pcs<br>splicing sleeve)                                                          | FO-                                      |
|                                    | mall round ports and 1 large oval port<br>the closure: earthing wire, nylon tie, buffer                                                                                      |                                          |

plaini Noop - Metal Hosp

\*Cable entry and size: 4small round ports and 1 large oval port \*The accessories included in the closure: earthing wire, nylon tie, buffer tube, emery paper, metal hoop, insulation tape, aluminum foil, small heat shrinkable fixing sleeve (for small round ports), big heat shrinkable fixing sleeve with branching-off clip (for large oval port).