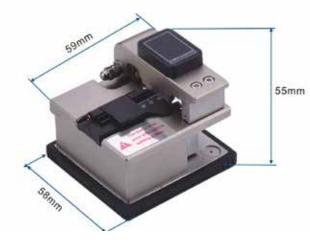

#### FIBER OPTIC CLEAVER\_\_\_\_\_

Fiber type:Single tube fiber and ribbon fiber Cleaver length:5-30mm Cleaver angle:0.5°

Size:55(H)x59(W)x58(D)