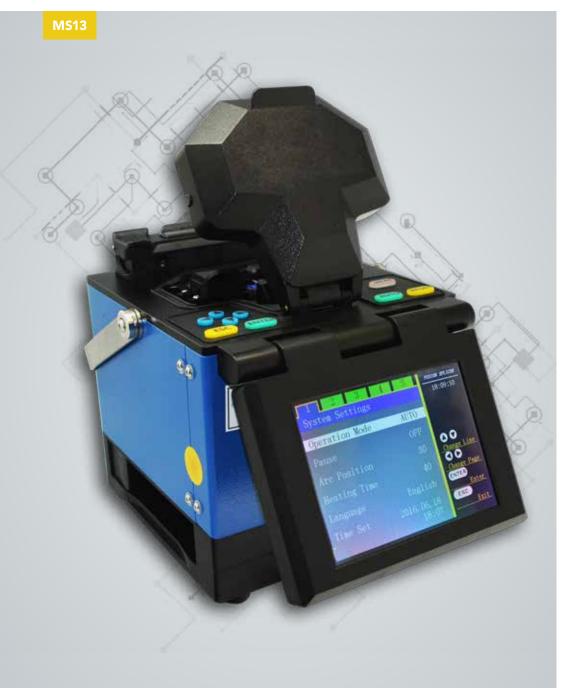

# Digital Fiber Fusion Splicer

#### FEATURES \_\_\_\_\_

patch cord, bare fiber)

| 5 inches high Resolution colorful LCD display                                   |  |  |
|---------------------------------------------------------------------------------|--|--|
| Average splice time: 10 second                                                  |  |  |
| Average tube-heat time: 30 second                                               |  |  |
| Lithium battery: up to 180 times of continuous splice and heat                  |  |  |
| Simultaneous X and Y views with 180 times magnification                         |  |  |
| New developed technology providing wind and dust resistance                     |  |  |
| Splicing mode: Auto, Manual, and Full-Automation                                |  |  |
| USB Port                                                                        |  |  |
| Storing 6,000 groups of splice results.                                         |  |  |
| Multipurpose optical fiber fixture (Such as: Rubber-insulated wire, fiber optic |  |  |

## TECHNICAL SPECIFICATION \_\_\_\_\_

| Parameter                       | Specification                                                                   |
|---------------------------------|---------------------------------------------------------------------------------|
| Applicable Fibers               | SM, MM, NZ-DS, EDF ,Pigtail, Rubber-insulated wire<br>Series                    |
| Average Splice Loss             | 0.02dB(SM), 0.01dB(MM), 0.04dB(NZDS), 0.04dB(EDF)                               |
| Return Loss                     | ≥60dB                                                                           |
| Tension Test                    | 2.0N(200gf)(Standard)                                                           |
| Splicing Program                | 50 groups                                                                       |
| <b>Protection Sleeve Length</b> | 20mm, 40mm, 60mm                                                                |
| Language                        | Chinese, English                                                                |
| Environmental Conditions        | -10°C ~ +50°C (operation temperature),<br>0~95% RH(humidity), 0~5000m(altitude) |
| Power Supply                    | AC adaptor: 100~240V input voltage, 50/60Hz; 12V, 5A<br>output voltage(DC)      |
|                                 | DC adaptor: 12V voltage 8AH                                                     |
| Dimensions                      | 155 * 165 * 150                                                                 |
| Weight                          | 2.5kg                                                                           |