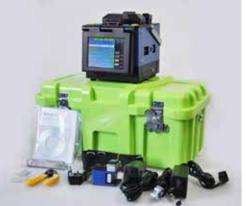

### STANDARD PACKAGE

| No. | Item                                                                      | Quantity |
|-----|---------------------------------------------------------------------------|----------|
| 1   | Machine                                                                   | 1        |
| 2   | Fiber Cleaver                                                             | 1        |
| 3   | Fiber Stripper                                                            | 1        |
| 4   | AC Adaptor (602-120500D)                                                  | 1        |
| 5   | Battery (603-1072)                                                        | 1        |
| 6   | Charger (602-126250W)                                                     | 1        |
| 7   | Spare Electrodes                                                          | 1        |
| 8   | Cooling Tray                                                              | 1        |
| 9   | Instruction CD                                                            | 1        |
| 10  | Quick Reference Guide                                                     | 1        |
| 11  | Rubber-insulated wire stripping pliers                                    | 1        |
| 12  | Rubber-insulated wire cutting fixture                                     | 1        |
| 13  | One fixture which is avoid the fiber in Rubber-insulated wire broken down | 1        |
| 14  | Transit Case with Carrying Strap                                          | 1        |
|     |                                                                           |          |