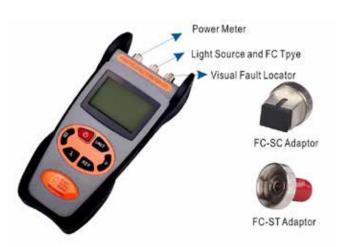

#### **MPL-1VPS**

#### FEATURES \_\_\_\_\_

With FC-SC Adaptor and FC-ST Adaptor

Light Source For 1310/1550 Wavelength"

Model

Description

MPL-1VPS

Power Meter, Light Source and VFL