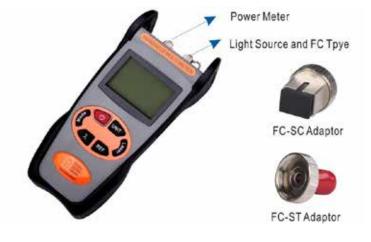

### ■ FEATURES\_\_\_

With FC-SC Adaptor and FC-ST Adaptor

Light Source For 1310/1550 Wavelength"

Model
MPL-68PS

Description

Power Meter, Light Source