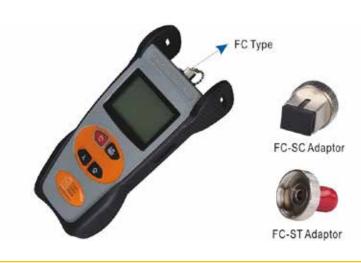

#### ■ FEATURES\_\_\_\_\_

With FC-SC Adaptor and FC-ST Adaptor

Emitter type:FP-LD

Power supply:3PCS AA 1.5V battery-Power supply:3pcs AA 1.5V battery

850/1300/1310/1490/1550 wavelength is Available

 Model
 Description

 MPL-50S-A
 For 1310/1550 Wavelength

 MPL-50S-B
 For 1310/1490/1550 Wavelength

 MPL-50S-C
 For 850/1300/1310/1550 Wavelength