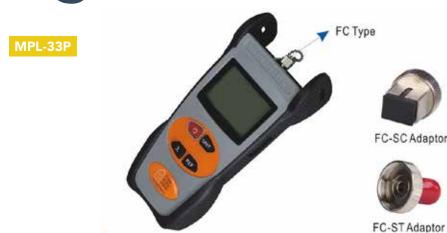

Model

Description

MPL-33P

Measurment Range: -10 ~ -5dBm

## ■ FEATURES\_\_\_\_\_

Wavelength:800~1700nm

Calibrated wavelength(nm):850,980,1300,1310,1490,1550

Power supply:3pcs AA 1.5V battery

Measurement range -50~26dbm is Available

With FC-SC Adaptor and FC-ST Adaptor