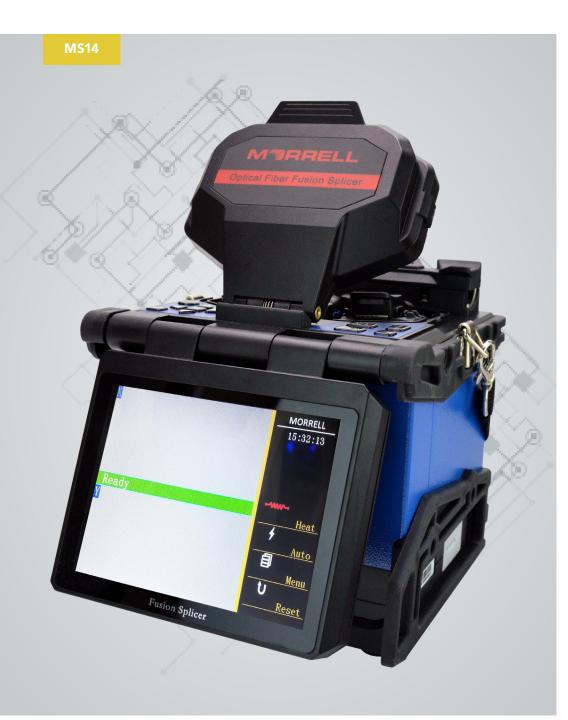

# Digital Fiber Fusion Splicer

### FEATURES

New design anti-shock rubber cover

5 inches high Resolution colorful LCD display

Average splice time: 10 second

Average tube-heat time: 30 second

Lithium battery: up to 180 times of continuous splice and heat

Simultaneous X and Y views with 180 times magnification

New developed technology providing wind and dust resistance

Splicing mode: Auto, Manual, and Full-Automation

**USB** Port

Storing 6,000 groups of splice results.

Multipurpose optical fiber fixture (Such as: Rubber-insulated wire, fiber optic patch cord, bare fiber)