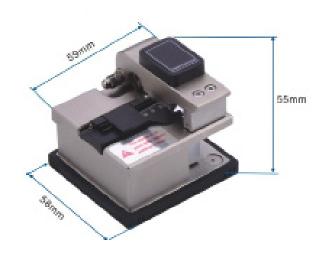

# FIBER OPTIC CLEAVER\_\_\_\_

Fiber type:Single tube fiber and ribbon fiber

Cleaver length:5-30mm

Cleaver angle:0.5°

Size:55(H)x59(W)x58(D)