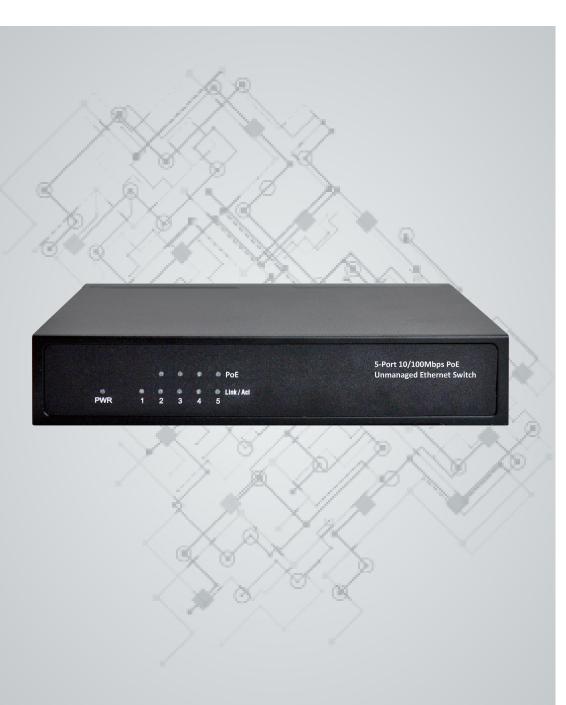

### **Switching Features**

Store and forward switching method

Full duplex flow control and half duplex backpressure

Mac address auto learning and auto aging

LED indicators for monitoring power, link/activity, speed

### Management

Unmanaged (Plug and Play)

Support IEEE802.3af/3at (30W each port)

**Auto-Negotiation** 

Auto detect MDI/MDIX

Half-duplex & Full-duplex Mode

150m Transmission distance

Fast Ethernet Switch (10/100Mbps)

## ■ TECHNICAL SPECIFICATION

| Model No.                  | SW-UNM-4FE1FE-4POE                                                        |
|----------------------------|---------------------------------------------------------------------------|
| Product description        | 4 Ports 10/100Mbps PoE + 1 port 10/100Mbps Ethernet Switch                |
| Chipset                    | IP175G + PD69104B                                                         |
| 10/100Mbps RJ45 Ports      | 5                                                                         |
| 10/100/1000Mbps RJ45 Ports | NA                                                                        |
| 1000Mbps SFP Ports         | NA                                                                        |
| Console Port               | NA                                                                        |
| PoE Ports                  | 4                                                                         |
| Standards                  | IEEE802.3u, IEEE802.3u, IEEE802.3x, IEEE802.3az, IEEE802.3at, IEEE802.3af |
| Switching Fabric Capacity  | 1Gbps                                                                     |
| Mac Address Table          | 2K                                                                        |
| Buffer                     | 96Kbps                                                                    |
| Jumbo Frame                | 1.536KByte                                                                |
| IEEE802.3af                | $\checkmark$                                                              |
| IEEE802.3at                | $\checkmark$                                                              |
| Power Supply               | DC 51V (65W)                                                              |
| Max PoE Output Power       | 62.5W                                                                     |
| Housing                    | Metal                                                                     |
| Dimension                  | 80 x 90 x 21mm                                                            |