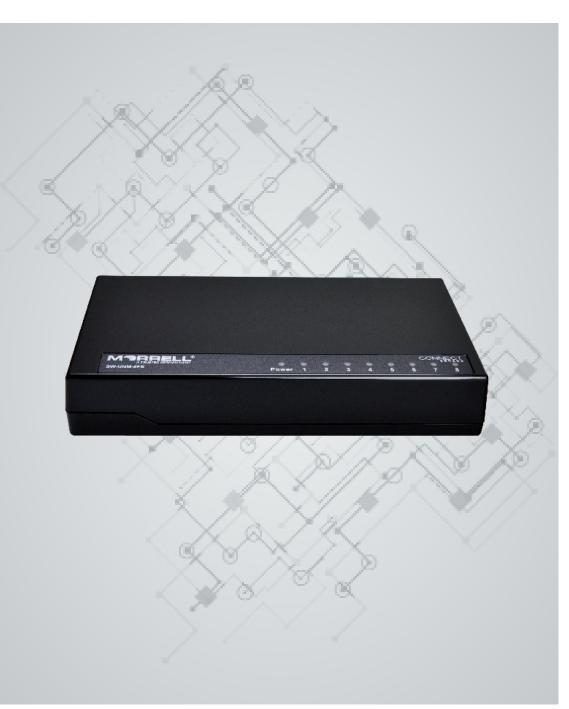

## ■ TECHNICAL SPECIFICATION

| Model No.                  | SW-UNM-8FE                                                       |
|----------------------------|------------------------------------------------------------------|
| Product description        | 8 Ports 10/100Mbps Integrate Small-Office Home-Office Networking |
| Chipset                    | IP178G                                                           |
| 10/100Mbps RJ45 Ports      | 8                                                                |
| 10/100/1000Mbps RJ45 Ports | NA                                                               |
| 1000Mbps SFP Ports         | NA                                                               |
| Console Port               | NA                                                               |
| PoE Ports                  | NA                                                               |
| Standards                  | IEEE802.3, IEEE802.3u, IEEE802.3x                                |
| Switching Fabric Capacity  | 1.6Gbps                                                          |
| Mac Address Table          | 1K                                                               |
| Buffer                     | 96Kbps                                                           |
| Jumbo Frame                | 9216KByte                                                        |
| IEEE802.3af                | NA                                                               |
| IEEE802.3at                | NA                                                               |
| Power Supply               | DC 5V/0.55A                                                      |
| Max PoE Output Power       | NA                                                               |
| Housing                    | Plastic (Desktop)                                                |
| Dimension                  | 115.7 X 54 X 1.0 mm                                              |