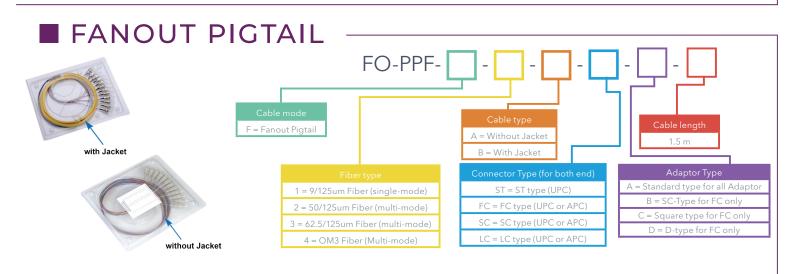

; EMI & ESD protection Operating case temperature: 0~70°C or -40~85°C optional Eye safety designed to meet laser class1, compliant with IEC60825-1 3 Years warranty.

### APPLICATIONS:

| Fast & Gigabit Ethernet.                                                |
|-------------------------------------------------------------------------|
| Metro/Access Network.                                                   |
| SONET/SDH.                                                              |
| Fiber channel.                                                          |
| Optical transceiver for PX20+ of Gigabit Ethernet Passive Optical       |
| Networks (GEPON) and Ethernet Passive Optical Networks (EPON) OLT side. |
| Other Optical Links.                                                    |









M<sup>®</sup>RRELL