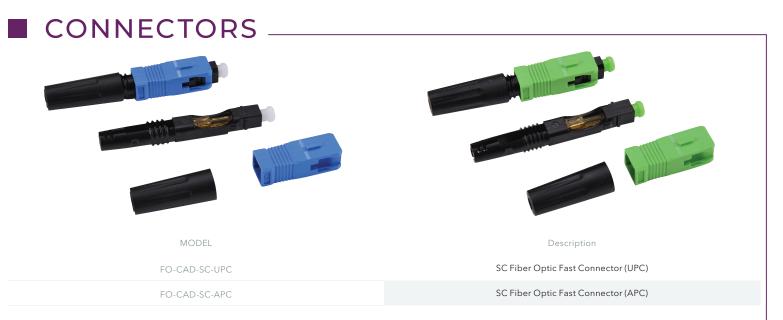

nt; EMI & ESD protection Operating case temperature: 0~70°C or -40~85°C optional Eye safety designed to meet laser class1, compliant with IEC60825-1 3 Years warranty.

### APPLICATIONS:

| Fast & Gigabit Ethernet.                                                |
|-------------------------------------------------------------------------|
| Metro/Access Network.                                                   |
| SONET/SDH.                                                              |
| Fiber channel.                                                          |
| Optical transceiver for PX20+ of Gigabit Ethernet Passive Optical       |
| Networks (GEPON) and Ethernet Passive Optical Networks (EPON) OLT side. |
| Other Optical Links.                                                    |









M<sup>®</sup>RRELL