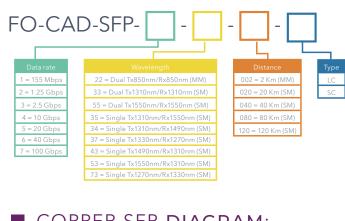

# SFP Module

## SMALL FORM-FACTOR PLUG CABLE (SFP)

#### FEATURES:

Compliant with IEEE 802.3Z, Bellcore TA-NWT-000983, SFP MSA, SM or MM Compliant with IEEE 802.3ae For 10G MODEL Support multi data rate; DDMI: Optional; hot-pluggable Duplex LC connector, simplex bi-directional LC connector, simplex bi-directional SC connector Power supply: +3.3V; RoHS Compliant; EMI & ESD protection Operating case temperature: 0~70°C or -40~85°C optional Eye safety designed to meet laser class1, compliant with IEC60825-1 3 Years warranty.