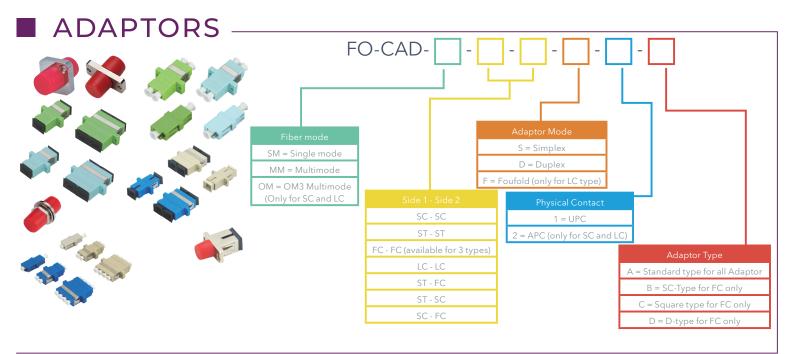

iant; EMI & ESD protection Operating case temperature: 0~70°C or -40~85°C optional Eye safety designed to meet laser class1, compliant with IEC60825-1 3 Years warranty.

### APPLICATIONS:

| Fast & Gigabit Ethernet.                                                |
|-------------------------------------------------------------------------|
| Metro/Access Network.                                                   |
| SONET/SDH.                                                              |
| Fiber channel.                                                          |
| Optical transceiver for PX20+ of Gigabit Ethernet Passive Optical       |
| Networks (GEPON) and Ethernet Passive Optical Networks (EPON) OLT side. |
| Other Optical Links.                                                    |









M<sup>®</sup>RRELL