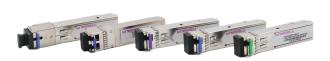

# SFP Module

## SMALL FORM-FACTOR PLUG CABLE (SFP)

#### FEATURES:

Compliant with IEEE 802.3Z, Bellcore TA-NWT-000983, SFP MSA, SM or MM Compliant with IEEE 802.3ae For 10G MODEL Support multi data rate; DDMI: Optional; hot-pluggable Duplex LC connector, simplex bi-directional LC connector, simplex bi-directional SC connector Power supply: +3.3V; RoHS Compliant; EMI & ESD protection Operating case temperature: 0~70°C or -40~85°C optional Eye safety designed to meet laser class1, compliant with IEC60825-1 3 Years warranty.