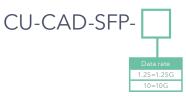

# SFP Module



## SMALL FORM-FACTOR PLUG CABLE (SFP)





### COPPER SFP DIAGRAM:



#### FEATURES:

Compliant with IEEE 802.3Z, Bellcore TA-NWT-000983, SFP MSA, SM or MM Compliant with IEEE 802.3ae For 10G MODEL Support multi data rate; DDMI: Optional; hot-pluggable Duplex LC connector, simplex bi-directional LC connector, simplex bi-directional SC connector Power supply: +3.3V; RoHS Compliant; EMI & ESD protection Operating case temperature: 0~70°C or -40~85°C optional Eye safety designed to meet laser class1, compliant with IEC60825-1 3 Years warranty.

### APPLICATIONS:

| Fast & Gigabit Ethernet.                                                |
|-------------------------------------------------------------------------|
| Metro/Access Network.                                                   |
| SONET/SDH.