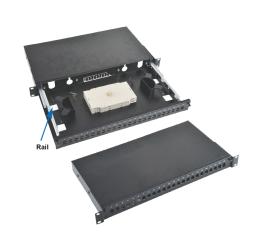

## Patch Panel

## FO-REP-PAT4

## **DESCRIPTION:**

- · 1U and 2U versions (12, 24 ports capacity).
- · Smooth and convenient mechanical sliding system.
- · Manages small & large quantities of fiber with a high packing density.
- · Cable glands to secure the incoming fiber, allows min movement.
- Fiber guide tubes to protect and direct the fibers to the cassettes in a professional way.
- · Easy to maintain and extend.
- · Minimum bend radius of fbers and strain relief for all entry cables.
- · Capacity of up to 24 ports.
- · All known connector types such as SC, ST, etc.
- •5 Years warranty.

## **APPLICATIONS:**

· FTTX applications, Datacenter and LAN & WAN projects.

| MODEL              | Description                                            |
|--------------------|--------------------------------------------------------|
| FO-REP-PAT4-24FC   | Patch Panel with Front Panel 24Pcs FC Adaptor (D-type) |
| FO-REP-PAT4-24SC-S | Patch Panel with Front Panel 24Pcs SC Simplex Adaptor  |
| FO-REP-PAT4-12SC-D | Patch Panel with Front Panel 12Pcs SC Duplex Adaptor   |
| FO-REP-PAT4-24SC-D | Patch Panel with Front Panel 24Pcs SC Duplex Adaptor   |