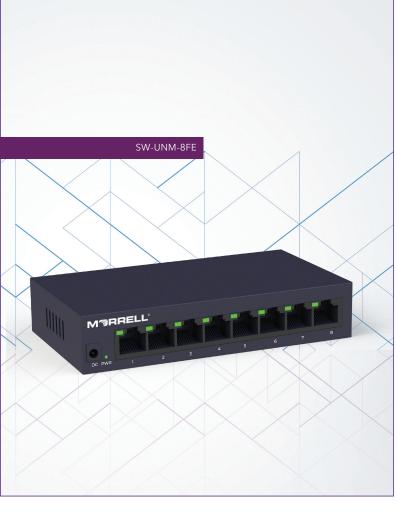

# Unmanaged Switches

# **■** TECHNICAL SPECIFICATION

| MODEL No.                  | SW-UNM-8FE                        |
|----------------------------|-----------------------------------|
| Product Description        | SOHO 8 Fast Ethernet Ports        |
| Chipsets Origin            | Taiwanese                         |
| 10/100Mbps RJ45 Ports      | 8                                 |
| 10/100/1000Mbps RJ45 Ports | NA                                |
| 1000Mbps SFP Ports         | NA                                |
| PoE Ports                  | NA                                |
| Console Port               | NA                                |
| Standards                  | IEEE802.3, IEEE802.3u, IEEE802.3x |
| Switching Fabric Capacity  | 1.6Gbps                           |
| MAC Address Table          | 1K                                |
| Buffer                     | 448Kb                             |
| Jumbo Frame                | 1536Bytes                         |
| IEEE802.3af                | NA                                |
| IEEE802.3at                | NA                                |
| Operating Temperature      | 0°C ~50°C                         |
| Power Supply               | DC 5V/0.5A                        |
| Max PoE Output Power       | NA                                |
| Housing                    | Desktop                           |
| Material                   | Metal                             |
| Dimensions                 | 140x76.7x28mm                     |