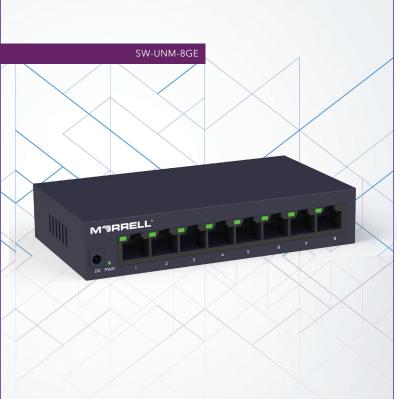

## ■ TECHNICAL SPECIFICATION

| MODEL No.                  | SW-UNM-8GE                                     |
|----------------------------|------------------------------------------------|
| Product Description        | 8 Ports Giga Ethernet Switch                   |
| Chipsets Origin            | Taiwanese                                      |
| Mode                       | Default, VLAN                                  |
| 10/100Mbps RJ45 Ports      | NA                                             |
| 10/100/1000Mbps RJ45 Ports | 8                                              |
| 1000Mbps SFP Ports         | NA                                             |
| Console Port               | NA                                             |
| PoE Ports                  | NA                                             |
| Standards                  | IEEE802.3, IEEE802.3u, IEEE802.3x, IEEE802.3ab |
| Switching Fabric Capacity  | 16Gbps                                         |
| MAC Address Table          | 4K                                             |
| Buffer                     | 1.5Mb                                          |
| Jumbo Frame                | 9.216KByte                                     |
| IEEE802.3af                | NA                                             |
| IEEE802.3at                | NA                                             |
| Operating Temperature      | 0°C ~50°C                                      |
| Power Supply               | DC 12V/1A                                      |
| Max PoE Output Power       | NA                                             |
| Housing                    | Desktop or Wall-Mount                          |
| Material                   | Metal                                          |
| Dimensions                 | 140x76.7x28mm                                  |