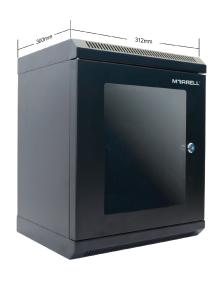

#### 10 inch wall cabinet

Mini wall cabinet with delicate appearance.

| MODEL           | Capacity<br>(U) | Dimensions<br>W x D (mm) |
|-----------------|-----------------|--------------------------|
| FO-REP/WMW1019  | 9               | 250x140                  |
| FO-REP/WMW1029  | 9               | 250x280                  |
| FO-REP/WMW10112 | 12              | 250x140                  |