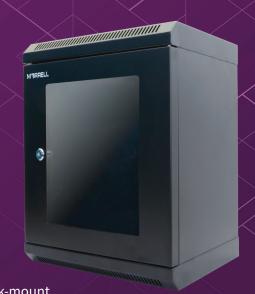

## ) FEATURES

WMW series wall cabinet is a 10 inch mini cabinet with closable top/bottom cable entry openings,removable side panels and front/back doors for operation.

#### 10 inch wall cabinet

Mini wall cabinet with delicate appearance.

| MODEL           | Capacity<br>(U) | Dimensions<br>W x D (mm) |
|-----------------|-----------------|--------------------------|
| FO-REP/WMW1019  | 9               | 250x140                  |
| FO-REP/WMW1029  | 9               | 250x280                  |
| FO-REP/WMW10112 | 12              | 250x140                  |