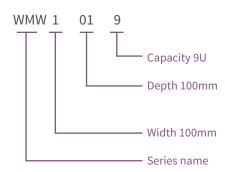

cabinet is a 10 inch mini cabinet with closable top/bottom cable entry openings,removable side panels and front/back doors for operation.

#### 10 inch wall cabinet

Mini wall cabinet with delicate appearance.

| MODEL           | Capacity<br>(U) | Dimensions<br>W x D (mm) |
|-----------------|-----------------|--------------------------|
| FO-REP/WMW1019  | 9               | 250x140                  |
| FO-REP/WMW1029  | 9               | 250x280                  |
| FO-REP/WMW10112 | 12              | 250x140                  |

Color:

| RAL9005 | RAL7035 |
|---------|---------|
|         |         |

Material: SPCC Cold Rolled Steel.

## Big door-opening angle

Turning angle of front door is over 180 degrees.

#### Warranty

25 Years Warranty.



## ) HOW TO DEFINE OUR MODEL

WMW1019